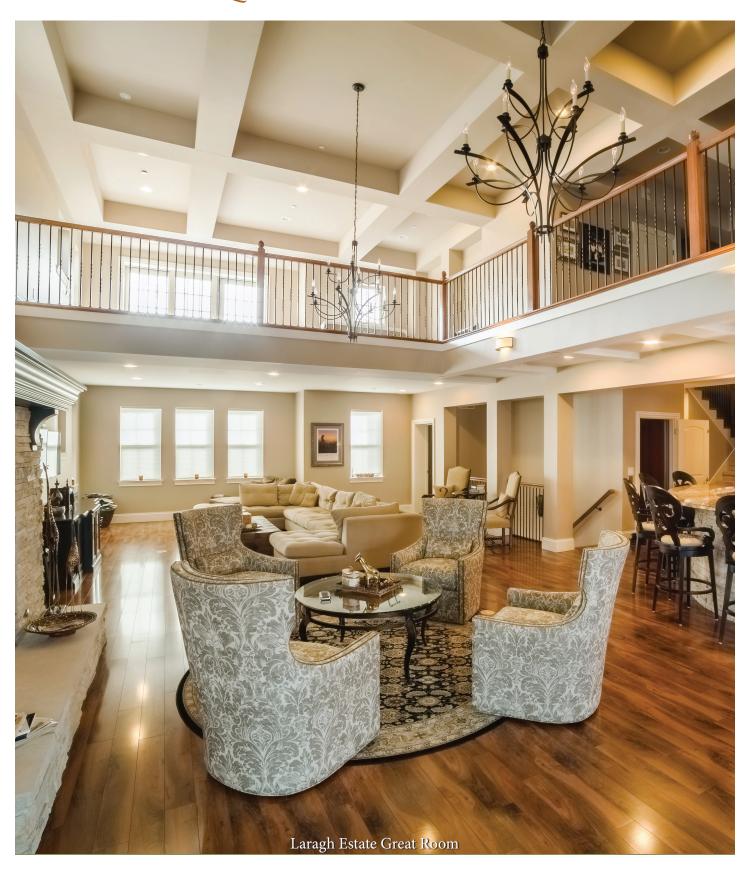

### LARAGH

**ESTATE** 

The Laragh Estate features almost 6,000 square feet of living space elegantly spread across three levels. Key amenities include a spacious great room with 22' coffered ceilings, up to 6 bedrooms and 6 bathrooms, an optional tailgate prep kitchen and an attached 3-car garage.

### FLOOR PLAN HIGHLIGHTS

- 2 Juliet balconies with 9' wide windows and Andersen® wood sliding doors
- 12'x 44' deck
- 10' and 22' ceilings
- Large granite island counter tops
- Third level loft overlooking great room
- Fireplace
- Private elevator
- Attached 3-car garage

## SECOND LEVEL MAIN LIVING

The open floorplan of the Laragh Estate features a great room that connects to the kitchen, dining room and study (optional 5th bedroom). A large 44' deck provides plenty of room for outdoor entertainment and is accessible from both the owner's suite and dining room.