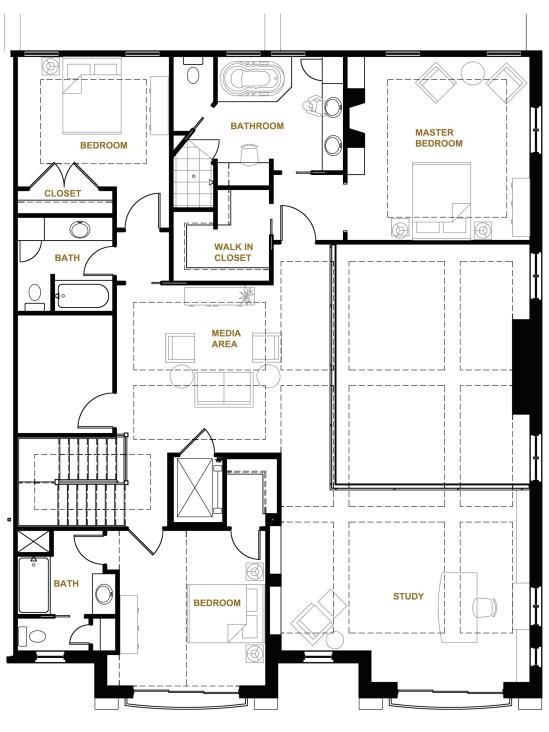

# THIRD LEVEL STANDARD

With 3 large bedrooms (with attached full baths), an additional laundry room, loft and balcony, the third level floorplan of the Laragh Estate is ideal for a larger family or for making guests feel at home.

### **DIMENSIONS**

| Balcony    | 21'4" x<br>9'2"  |
|------------|------------------|
| Loft       | 20'9" x<br>23'9" |
| Bedroom #2 | 13'8" x<br>13'4" |
| Bath #2    | 8'5" x<br>10'8"  |
| Bedroom #3 | 12'9" x 13'      |
| Bath #3    | 8'5" x 9'2"      |
| Bedroom #4 | 13'4 x 13'       |
| Bath #4    | 8'x 8'           |