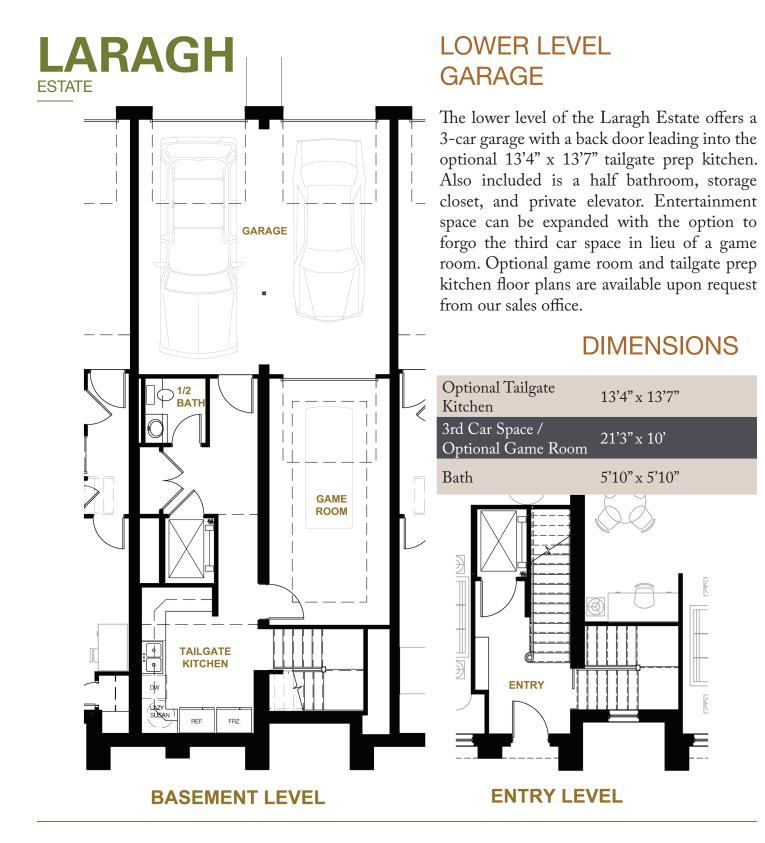

### LARAGH

**ESTATE** 

The Laragh Estate features almost 6,000 square feet of living space elegantly spread across three levels. Key amenities include a spacious great room with 22' coffered ceilings, up to 6 bedrooms and 6 bathrooms, an optional tailgate prep kitchen and an attached 3-car garage.

### FLOOR PLAN HIGHLIGHTS

- 2 Juliet balconies with 9' wide windows and Andersen® wood sliding doors
- 12'x 44' deck
- 10' and 22' ceilings
- Large granite island counter tops
- Third level loft overlooking great room
- Fireplace
- Private elevator
- Attached 3-car garage