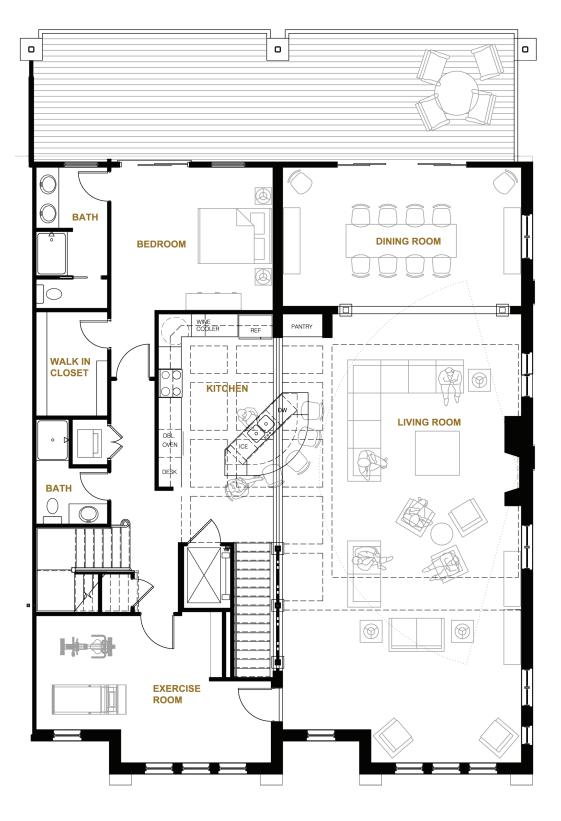

## SECOND LEVEL MAIN LIVING

The open floorplan of the Laragh Estate features a great room that connects to the kitchen, dining room and study (optional 5th bedroom). A large 44' deck provides plenty of room for outdoor entertainment and is accessible from both the owner's suite and dining room.

#### **DIMENSIONS**

| Kitchen           | 21'7" x 15'8" |
|-------------------|---------------|
| Great Rm.         | 19'4" x 40'7" |
| Study/<br>5th Bed | 13'4" x 21'6" |
| Full Bath         | 8'4" x 6'6"   |
| Dining            | 12'5" x 21'8" |
| Owner's<br>Suite  | 13' x 14'8"   |
| Owner's<br>Bath   | 13'2" x 6'6"  |
| Deck              | 44' x 12'     |