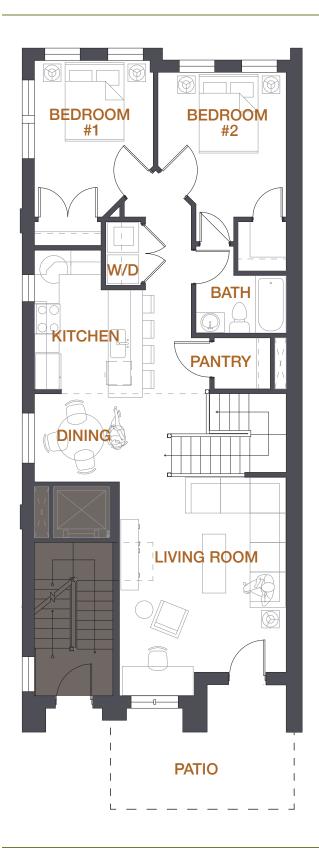

# FIRST FLOOR FLAT MAIN LIVING/BEDROOMS

The main entrance opens onto a large living room with a recessed desk area. A bar counter and dining area provide efficient spaces for entertaining along with a campus-facing patio off the front entrance. Two bedrooms sharing a jack and jill hall bathroom round out the main level of this flat.

#### **ROOM DIMENSIONS**

| Living Room | 14'3" x 18'8" |
|-------------|---------------|
| Kitchen     | 6'3" x 11'11" |
| Dining      | 6'3" x 7'7"   |
| Bath        | 7'9" x 7'5"   |
| Bedroom #2  | 10'2" x 13'5" |
| Bedroom #3  | 11' x 12'5"   |