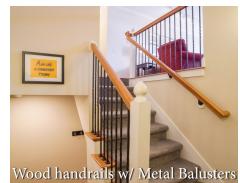

## FLOOR PLAN HIGHLIGHTS

- 10' Coffered Ceilings
- Open staircase
- Stainless steel appliances
- Granite kitchen and bathroom countertops
- Micro hoods vented to exterior
- Under cabinet lighting
- Metal balusters with wood handrails
- Storage closet / pantry
- Full-sized, front-load washer and dryer
- 8' high doors (upgrade)