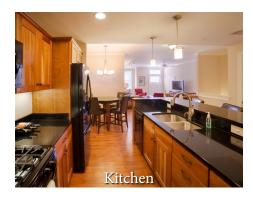

# FIRST FLOOR FLAT MAIN LIVING/BEDROOMS

The main entrance opens onto a large living room with a recessed desk area. A bar counter and dining area provide efficient spaces for entertaining along with a campus-facing patio off the front entrance. Two bedrooms sharing a jack and jill hall bathroom round out the main level of this flat.

#### **ROOM DIMENSIONS**

| Living Room | 14'3" x 18'8" |
|-------------|---------------|
| Kitchen     | 6'3" x 11'11" |
| Dining      | 6'3" x 7'7"   |
| Bath        | 7'9" x 7'5"   |
| Bedroom #2  | 10'2" x 13'5" |
| Bedroom #3  | 11' x 12'5"   |