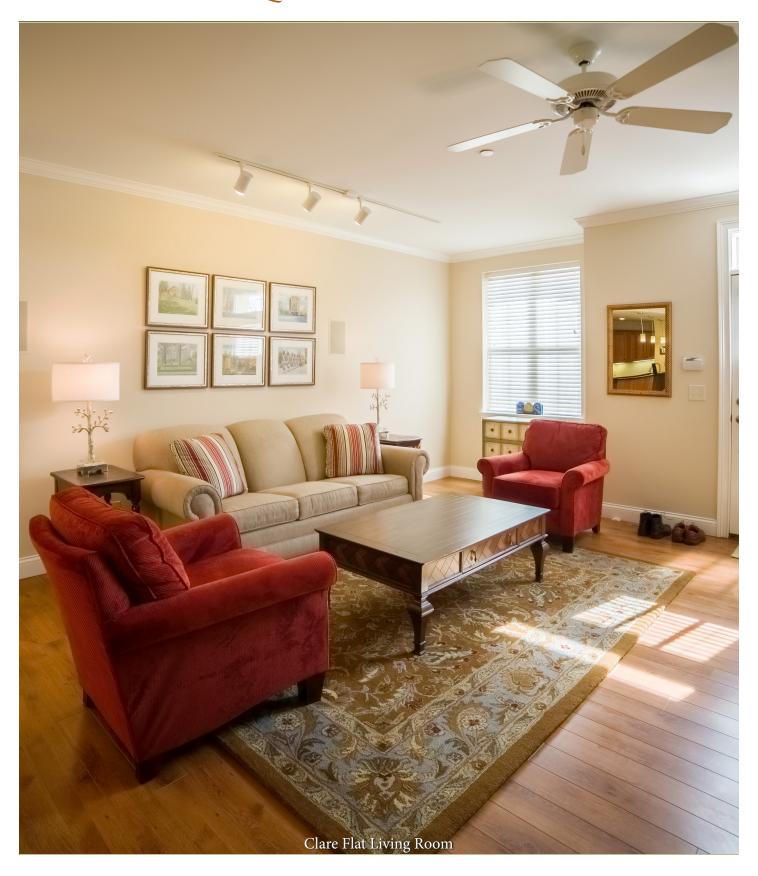

## **CLARE**

FLAI

Designed to provide airy and comfortable living, the Clare flat consists of over 1,400 square feet with 2 bedrooms, 2 baths, and a 3<sup>rd</sup> bedroom or storage room on the lower level.

# FIRST FLOOR FLAT MAIN LIVING/BEDROOMS

The main entrance opens onto a large living room with a recessed desk area. A bar counter and dining area provide efficient spaces for entertaining along with a campus-facing patio off the front entrance. Two bedrooms sharing a jack and jill hall bathroom round out the main level of this flat.