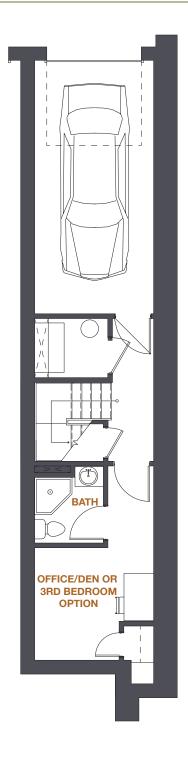

# LOWER LEVEL GARAGE

The lower level of the Clare offers a 1-car attached garage along with an additional parking space in the driveway. Also featured here is an office/den with a full bath that is upgradeable to a bedroom and a small closet under the stairs for additional storage.

#### **ROOM DIMENSIONS**

Office/Den or Bedroom 10'1" x 9'9"

Full Bath 5'11" x 5'8"