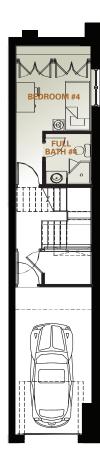

### LOWER LEVEL GARAGE/BEDROOM #4

This Kells condominium features a one-and-a-half garage with a bedroom and full bath, private stairs to the main level home.

### **ROOM DIMENSIONS**

Garage Bedroom #4

20' x 10' 6" 10' x 9' 6"