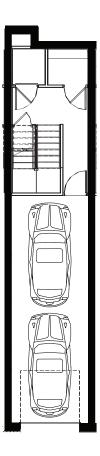

### LOWER LEVEL GARAGE

Every Kells condominium features an oversized single or two-car garage with additional storage, private stairs and elevator access to the main level home.

### **ROOM DIMENSIONS**

Garage

10'6" x 31'