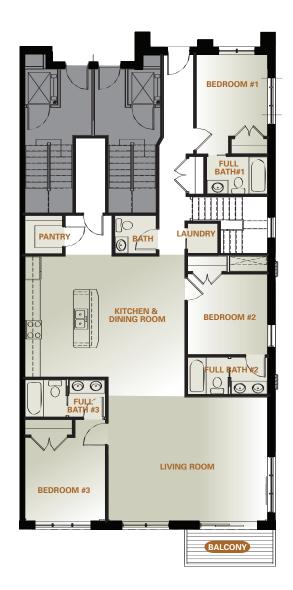

### THIRD FLOOR MAIN LIVING/BEDROOMS

Accessed via private entry and staircase with optional private elevator, the 2,500-square-footplus Kells condominium features a 21 by 17-foot living room with balcony, adjacent to the generous open kitchen/dining room and pantry/laundry room. A convenient half bath will accommodate dinner guests. Four bedroom suites, all with full private baths, complete the Kells' luxurious four bedroom, fourand-a-half bath layout.

#### **ROOM DIMENSIONS**

| Living Room    | 21' 6" x 17'    |
|----------------|-----------------|
| Kitchen/Dining | 18'x 13'        |
| Bath           | 6'6" x 6'       |
| Bedroom #1     | 11'x 15'        |
| Bedroom #2     | 10' 6" x 11'    |
| Bedroom #3     | 10' 6" x 11' 6" |
| Bedroom #4     | 10'x 11'        |
| Balcony        | 12'x 5'         |
|                |                 |