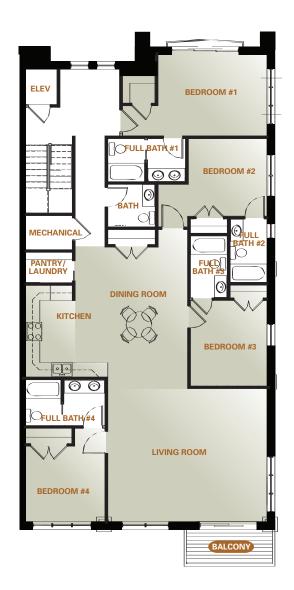

### THIRD FLOOR MAIN LIVING/BEDROOMS

Accessed via private entry and staircase with optional private elevator, the 2,500-square-footplus Kells condominium features a 21 by 17-foot living room with balcony, adjacent to the generous open kitchen/dining room and pantry/laundry room. A convenient half bath will accommodate dinner guests. Four bedroom suites, all with full private baths, complete the Kells' luxurious four bedroom, fourand-a-half bath layout.

#### **ROOM DIMENSIONS**

| Living Room    | 21' 6" x 17'    |
|----------------|-----------------|
| Kitchen/Dining | 18'x 13'        |
| Bath           | 6'6" x 6'       |
| Bedroom #1     | 11'x 15'        |
| Bedroom #2     | 10' 6" x 11'    |
| Bedroom #3     | 10' 6" x 11' 6" |
| Bedroom #4     | 10'x 11'        |
| Balcony        | 12'x 5'         |
|                |                 |