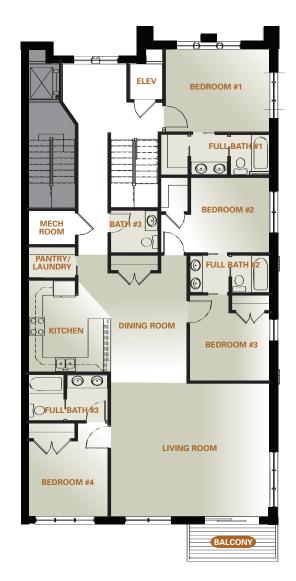

### SECOND FLOOR MAIN LIVING/BEDROOMS

Accessed via private entry and staircase with optional private elevator, the 2,375-square-footplus Kells condominium features a 21 by 18-foot living room with balcony, adjacent to the generous kitchen, dining room, pantry and laundry. A convenient half bath will accommodate dinner guests. Four bedroom suites, two with full private baths, complete the Kells' luxurious four bedroom, three-and-a-half bath layout.

#### **ROOM DIMENSIONS**

| Living Room | 21'6" x 18'   |
|-------------|---------------|
| Kitchen     | 11'6" x 12'6" |
| Dining Room | 10'x 12'6"    |
| Bath        | 6'x 6'6"      |
| Bedroom #1  | 11'x 14'      |
| Bedroom #2  | 10'x 11'      |
| Bedroom #3  | 11' 6" x 11'  |
| Bedroom #4  | 11'x 11'      |
| Balcony     | 12'x 5'       |
|             |               |