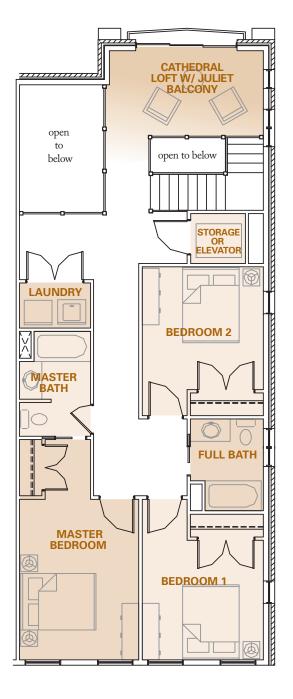

# THIRD LEVEL THREE BEDROOM STANDARD

The 3 bedroom standard provides plenty of room for you and your out-of-town guests. This level features a centrally-located laundry room. The highlight of this level is the loft area with the Juliet balcony that overlooks the quad and gives spectacular views of the campus.

#### **ROOM DIMENSIONS**

Loft 7'8" x 13'8"

Master Bedroom 10'3" x 14'3"

Master Bath 9' x 6'3"

Bedroom #1 10'11" x 10'6" Full Bath 8'2" x 6'9"

Bedroom #2 10'9" x 10'7"

ARDEEN (Town Home)