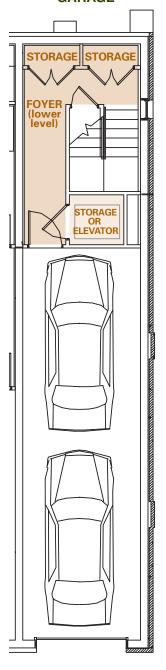

# LOWER LEVEL GARAGE

The Ardeen lower level has a back door from the attached garage that opens up to the foyer. Three storage closets on this level provide ample space for the extras. If you prefer, an elevator can be installed as an additional upgrade.

## LOWER LEVEL GARAGE

ARDEEN (Town Home)