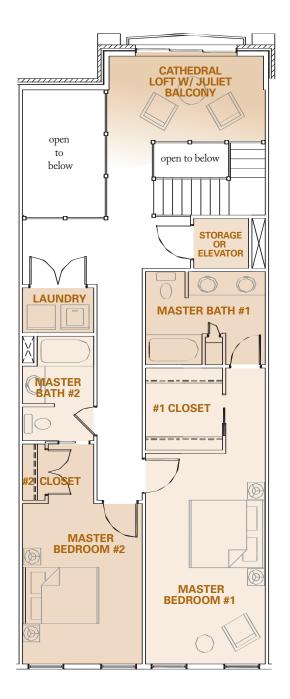

# THIRD LEVEL OPTION DUAL MASTER SUITE (UPGRADE)

The dual master suite gives this level a custom fit for the buyer who prefers 2 master bedrooms instead of 3 bedrooms. For an additional upgrade, the dual master suite provides spacious master bedrooms with attached master bathrooms for you and your guest.

#### **ROOM DIMENSIONS**

 Loft
 7'8" x 13'8"

 Master Bedroom #1
 10'7" x 18'8"

 Master #1 Closet
 7'3" x 7'1"

 Master Bath #1
 10'3" x 8'3"

 Master Bedroom #2
 10"7" x 14'3"

 Master #2 Closet
 5' x 6'3"

 Master Bath #2
 9' x 6'3"