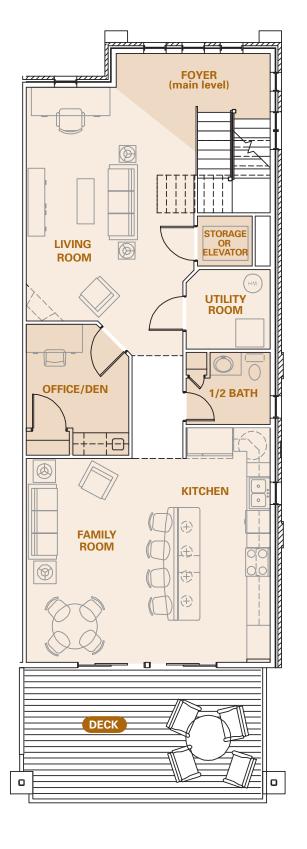

# SECOND LEVEL MAIN LIVING

The Ardeen second level is the heart of this town home. The front entrance stairs lead up to this main living area. Every detail to comfort and convenience is included with the foyer and living room area, office/den, and large open kitchen. Natural light from the deck off of the kitchen and family room gives the option to enjoy indoor/outdoor entertaining.

#### **ROOM DIMENSIONS**

Foyer 14' x 5'
Living Room 21' x 14'7"
Office/Den 9' x 11'6"
1/2 Bath 7'5" x 6'5"

Kitchen/

Family Room 21'8" x 20'10"

Deck 12' x 22'

ARDEEN (Town Home)