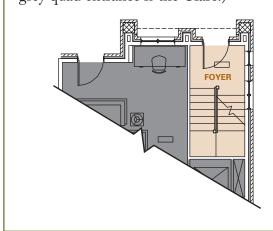

#### QUAD (FRONT) ENTRANCE

The quad (front) entrance opens to the foyer with stairs leading up to the main living area. The down staircase leads to the storage closets and attached garage. (The shaded grey quad entrance is the Clare.)